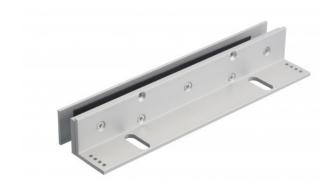

# GLASS MOUNT L BRACKET FOR SLIM MAGLOCK

This fully adjustable L bracket is ideal for attaching a slim maglock to a plate glass header and is suitable for outward opening doors.

#### **FEATURES**

- For use on outward opening glass doors
- Suitable for 10-14mm thick glass
- Compatible with all SSP slim cased maglocks
- Anodised aluminium finish
- Fully adjustable
- Grub screw fixings (no need for adhesive)
- 2 required per double maglock

#### **TECHNICAL INFORMATION**

- Maximum adjustment = 18mm in 6mm increments
- Minimum air gap requirement between top of door and bottom of header = 6mm
- Dimensions: 250mm(L) x 42mm(H) x 62mm(D)