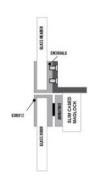

# GLASS MOUNT L BRACKET FOR SLIM MAGLOCK

This fully adjustable L bracket is ideal for attaching a slim maglock to a plate glass header and is suitable for outward opening doors.

#### **TECHNICAL INFORMATION**

- Maximum adjustment = 18mm in 6mm increments
- Minimum air gap requirement between top of door and bottom of header = 6mm
- Dimensions: 250mm(L) x 42mm(H) x 62mm(D)