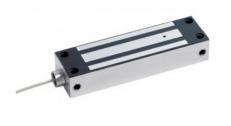

### EXT1200

Weatherproof stainless steel standard monitored external magnetic lock. Where up to 545kg of holding force is required its weatherproof construction and 20mm female conduit connection make it ideal for outdoor use (e.g. gates).

#### FEATURES

- Weatherproof
- Lock monitored
- Side and face fixing
- Budget
- Stainless steel
- 12Vdc current consumption with 500mAmp current draw
- 24Vdc current consumption with 250mAmp current draw
- Up to 540kg holding force
- 20mm female conduit fitting

#### TECHNICAL INFORMATION

- Voltage Tolerance: +/-15%
- Current Draw: 500mA@12Vdc : 250mA@24Vdc
- Magnetic bond sensor monitor output (00R) (SPDT RATED 0.25A@12VDC, remotely monitors the door lock or unlock status of magnet
- Operating Temperature: -10~55C (14~131F)
- Holding Force Up to 1200lbs (545kg)
- Dimensions: Magnet (L)220. (W)62. (D)40mm, Armature: (L)185. (W)62. (D)16.mm
- Epoxy Potting Compound: E87252 (S), UL94V-0
- Weight (approx) : 4.8kg