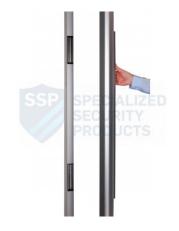

**PH800** 

## 2.5 METRE VERTICAL PULL HANDLE WITH 2 SLIM MAGLOCKS

Full length door handle incorporating two slim maglocks. Provides a sturdy modern design handle with concealed maglocks. Ideal for office environments.

## **FEATURES**

- Fail safe operation (power to lock)Dual voltage 12Vdc or 24Vdc (selectable)
- Satin anodised aluminium finish
- Concealed wiring
- Armature fitted inside the handle, improving appearance
- 2 integrated magnets and armature plates (included)
- Lock monitoring