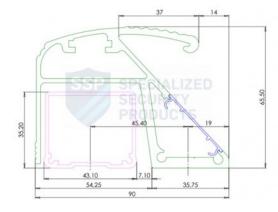

## **TECHNICAL INFORMATION**

- Up to 275kg (600lb) holding force (per magnet)
- Length: 2500mm (can be cut to required length)
- Total current draw: o 1A @ 12Vdc
  - o 500mA @ 24Vdc
- Monitoring relay:
  COM/NO/NC (1A @ 24Vdc)