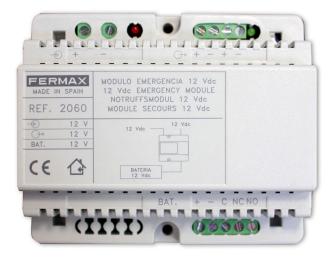

## Description

It is used when emergency functions are required such as in the case of a power cut. A 12Vdc power supply is used with this adaptor and the necessary batteries to provide the necessary current and voltage for the system, (batteries not included with the adapter). If the voltage falls below 11Vdc the battery automatically connects. This adaptor is compatible with any type of standard lead acid battery. They are mainly used in video door entry systems which use the Fermax MDS and Access Control Systems. Used when the facility requires an emergency function. It has a DIN 6 rail-mountable format to facilitate its installation on the interior of electrical panels, or alternatively it can be screwed directly onto the wall. It is constructed from VO self-extinguishing material.

Technical Details

- Input voltage: 12 Vdc
- Output voltage: 12 Vdc
- Output Current: depends on the batteries chosen.
- Battery: any 12V acid lead battery
- Operating Temperature: 0  $\sim$  +50 °C / 32 $\sim$ 122°F