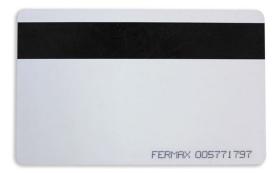

Access Control / AC: Identifiers

Product Code F02336

## PROXIMITY CARD EM (WITH MAGNETIC STRIPE)

| Reference | EAN           |
|-----------|---------------|
| 2336      | 8424299023366 |

## Description.

Description

User identification devices with exclusive identifiers.

Each device has the identifier marked for authorization in the system. The identifier is encoded to prevent copies being made for fraudulent purposes.

No maintenance or batteries required.

Includes magnetic strip for additional function.

Technical Details

Modulation ASK 125 Khz.