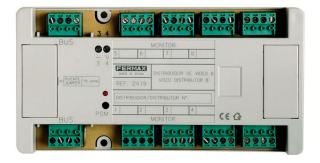

#### Description

DIN-10 rail format for easy installation inside an electrical equipment box, or can can be screwed directly onto the wall.

### Technical Details

The video distributors are activated by the corresponding decoder via the "V" terminal. The distributors include a bridge under the left cover, which will need to be cut in all the distributors except in the last one of each branch.Power supply: 18 VdcInput impedance: 75 ohms.

DIN 10 dimensions: 175x 90 mm x60 mm