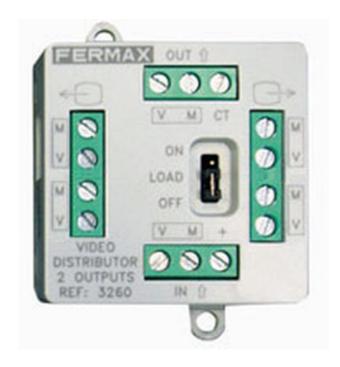

## Description

The Mini Video Distributor is designed to be located within mechanism housing or in areas with little space, above all in systems where audio is being replaced with video, such as ADS without the coaxial (VDS). Its fundamental characteristic is that it occupies very little space and accommodates up to 1.5mm 2of section cabling. It is not recommended for systems with coaxial cables as it is difficult to fasten in place. It allows the video signal (VDS) be received by the floors. It includes the option of adding or removing the final load to adapt the line's impedance. It also allows the option to leave the distributor powered at all time, by way of 18Vdc charge from the VDS power supply or alternatively via the Ct signal from the monitors receiving the video signal, which only works when the monitors are activated.

## **Technical Details**

Power supply:+ 10 -18 Vdc.

 $\hbox{CT: control output for the activation of the camera and other devices, powered via the $\alpha+$ with activation of the camera and other devices, powered via the $\alpha+$ with activation of the camera and other devices, powered via the $\alpha+$ with activation of the camera and other devices, powered via the $\alpha+$ with activation of the camera and other devices, powered via the $\alpha+$ with activation of the camera and other devices, powered via the $\alpha+$ with activation of the camera and other devices, powered via the $\alpha+$ with activation of the camera and other devices, powered via the $\alpha+$ with activation of the camera and other devices, powered via the $\alpha+$ with activation of the $\alpha+$ with activation o$ 

Active Consumption: 25 mA

Output Impedance to be selected with the JP1 Jumper: 75 ohms.

Video input: 0,8-1,6 Vpp Output Tension: 0,8 dB

Bandwidth: 8 MHz

Body Size: 44x44x16 mm

Details.

Weight (kg) Dimensions (cm)