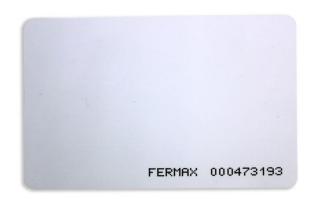

## Description

User identification devices.

Each device has the identifier marked for authorization in the system.

EAN

No maintenance or batteries required.

Credit card format. White PVC material.Can be customized with users' logos and photographs by sublimation printer.

Technical Details

Modulation ASK 125 Khz.