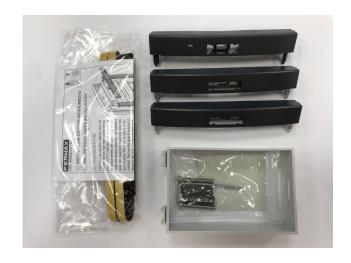

### Description

Includes cellular rubber gaskets, pre-assembled plate closing accessories (key, screws, logos), upper and lower profile and box with frames.

#### **Technical Details**

Includes cellular rubber gaskets, pre-assembled plate closing accessories (key, screws, logos), upper and lower profile and the box with frames.