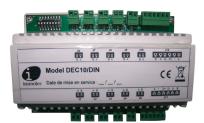

#### SIMPLEKEY LIFT INTERFACE

To be connected to the VIP Actuator module part. 1443. 12 Vdc power supply. Allows one or more relay contacts to be activated through an interface for lift systems or other uses. Up to 10 SK9071 interfaces can be connected to each 1443, therefore up to 100 relay contacts. Dimensions:  $140 \times 95 \times 55$  mm (8 DIN modules)