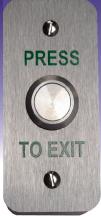

## SPB002 Egress Buttons

## Specification

Vandal resistant 19mm exit button, momentary contact

Operation: Push button with Normally Open and Normally Closed contacts

Switch rating: 2 Amps @ 12/24Vdc Mechanical Life: 1 million operations

IP 67 rated from front only