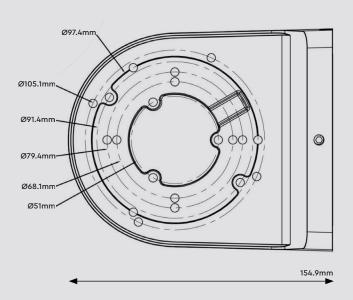

# **Specification**

| Material            | Aluminium alloy                                                                                        |      |
|---------------------|--------------------------------------------------------------------------------------------------------|------|
| Colour              | White                                                                                                  | Grey |
| Working Temperature | -40°C ~ +60°C (-40°F ~ +140°F)                                                                         |      |
| Working Humidity    | 10% ~ 90%                                                                                              |      |
| Load Bearing        | The wall must be strong enough to withstand at least 3 times the weight of the camera and the bracket. |      |
| Dimensions          | 129.8 × 154.9 × 74.4 mm                                                                                |      |
| Weight              | 527g                                                                                                   |      |

## **Dimensions**