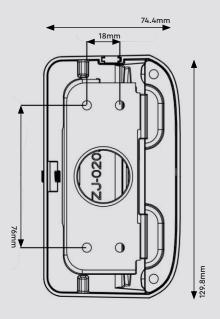

# **Specification**

| Material            | Aluminium alloy                                                                                        |      |
|---------------------|--------------------------------------------------------------------------------------------------------|------|
| Colour              | White                                                                                                  | Grey |
| Working Temperature | -40°C ~ +60°C (-40°F ~ +140°F)                                                                         |      |
| Working Humidity    | 10% ~ 90%                                                                                              |      |
| Load Bearing        | The wall must be strong enough to withstand at least 3 times the weight of the camera and the bracket. |      |
| Dimensions          | 129.8 × 154.9 × 74.4 mm                                                                                |      |
| Weight              | 527g                                                                                                   |      |

## **Dimensions**