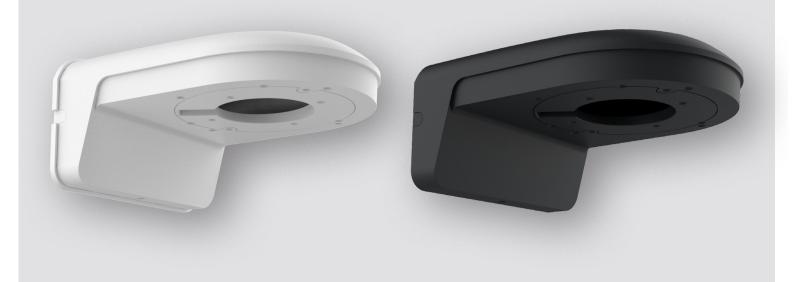

#### **Key Features**

- Aluminium alloy material with surface spray treatment
- Dust-proof design
- Wall mount bracket for eyeball cameras

The Genie WBEBVW and WBEBVG are wall brackets for eyeball cameras in a white or grey finish.