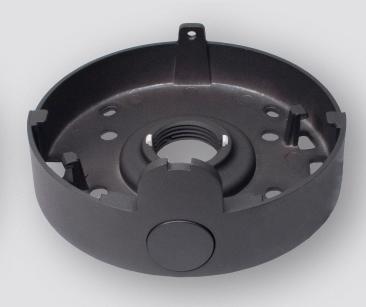

#### **Key Features**

- Aluminium alloy material with surface spray treatment
- Bottom inlet and side inlet
- Ceiling or wall mounting

The Genie WIPJBVDV and WIPJBVDVG are junction boxes for VDV cameras available in white or grey finish.

## **Specification**

| Material            | Aluminium alloy                                                                                             |      |
|---------------------|-------------------------------------------------------------------------------------------------------------|------|
| Colour              | White                                                                                                       | Grey |
| Working Temperature | -40°C ~ +60°C (-40°F ~ +140°F)                                                                              |      |
| Working Humidity    | 10% ~ 90%                                                                                                   |      |
| Load Bearing        | The wall must be strong enough to withstand at least 3 times the weight of the camera and the junction box. |      |
| Dimensions          | 152.7 × 61.8 mm                                                                                             |      |
| Weight              | 300g                                                                                                        |      |