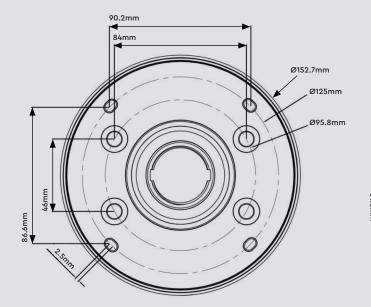

#### **Dimensions**

Sales +44(0)1707 330541 Enquiries sales@genieproducts.co.uk Website www.genieproducts.co.uk