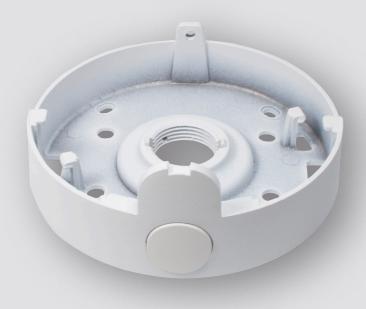

#### **Key Features**

- Aluminium alloy material with surface spray treatment
- Bottom inlet and side inlet
- Ceiling or wall mounting

The Genie WIPJBVDV and WIPJBVDVG are junction boxes for VDV cameras available in white or grey finish.

## **Specification**

| Material            | Aluminium alloy                                                                                             |      |
|---------------------|-------------------------------------------------------------------------------------------------------------|------|
| Colour              | White                                                                                                       | Grey |
| Working Temperature | -40°C ~ +60°C (-40°F ~ +140°F)                                                                              |      |
| Working Humidity    | 10% ~ 90%                                                                                                   |      |
| Load Bearing        | The wall must be strong enough to withstand at least 3 times the weight of the camera and the junction box. |      |
| Dimensions          | 152.7 × 61.8 mm                                                                                             |      |
| Weight              | 300g                                                                                                        |      |