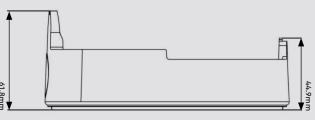

## **Specification**

| Material            | Aluminium alloy                                                                                             |      |
|---------------------|-------------------------------------------------------------------------------------------------------------|------|
| Colour              | White                                                                                                       | Grey |
| Working Temperature | -40°C ~ +60°C (-40°F ~ +140°F)                                                                              |      |
| Working Humidity    | 10% ~ 90%                                                                                                   |      |
| Load Bearing        | The wall must be strong enough to withstand at least 3 times the weight of the camera and the junction box. |      |
| Dimensions          | 152.7 × 61.8 mm                                                                                             |      |
| Weight              | 300g                                                                                                        |      |

#### **Dimensions**

Sales +44(0)1707 330541 Enquiries sales@genieproducts.co.uk Website www.genieproducts.co.uk