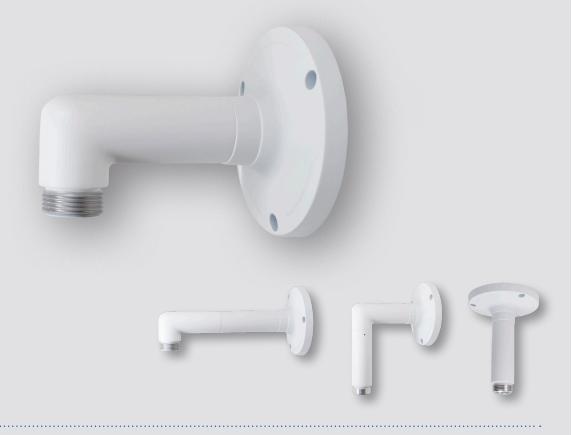

#### **Key Features**

- Aluminium alloy material with surface spray treatment
- Wall mount bracket
- Can be used with WIPSJB, WIPJBVDV, WIPJBBV and WJBEEV junction boxes

The Genie WIPSWM is a surface mount wall bracket that can be used in conjunction with WIPSJB, WIPJBBV, WIPJBVDV and WJBEBV junction boxes.

## **Product Images**

WIPSWM + WIPSJB

WIPSWM + WIPJBVDV

WIPSWM + WIPJBBV

Sales +44(0)1707 330541 Enquiries sales@genieproducts.co.uk Website www.genieproducts.co.uk