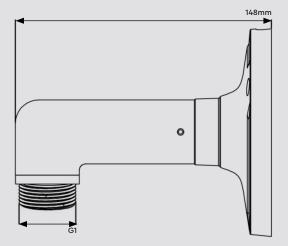

# **Specification**

| Material            | Aluminium alloy                                                                                    |
|---------------------|----------------------------------------------------------------------------------------------------|
| Colour              | White                                                                                              |
| Working Temperature | -40°C ~ +60°C (-40°F ~ +140°F)                                                                     |
| Working Humidity    | 10% ~ 90%                                                                                          |
| Load Bearing        | The wall must be strong enough to withstand at least 3 times the weight of the camera and bracket. |
| Dimensions          | Ø121 × 148 mm                                                                                      |
| Weight              | 350g                                                                                               |

## **Dimensions**