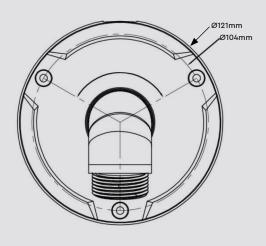

# **Specification**

| Material            | Aluminium alloy                                                                                    |
|---------------------|----------------------------------------------------------------------------------------------------|
| Colour              | White                                                                                              |
| Working Temperature | -40°C ~ +60°C (-40°F ~ +140°F)                                                                     |
| Working Humidity    | 10% ~ 90%                                                                                          |
| Load Bearing        | The wall must be strong enough to withstand at least 3 times the weight of the camera and bracket. |
| Dimensions          | Ø121 × 148 mm                                                                                      |
| Weight              | 350g                                                                                               |

## **Dimensions**