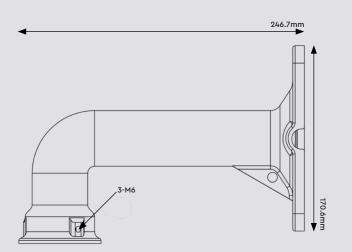

## Specification

| Material            | Aluminium alloy                                                                                          |
|---------------------|----------------------------------------------------------------------------------------------------------|
| Colour              | White                                                                                                    |
| Working Temperature | -40°C ~ +60°C (-40°F ~ +140°F)                                                                           |
| Working Humidity    | 10% ~ 90%                                                                                                |
| Load Bearing        | The wall must be strong enough to<br>withstand at least 3 times the weight<br>of the camera and bracket. |
| Dimensions          | 246.7 × 170.6 × 115 mm                                                                                   |
| Weight              | 690g                                                                                                     |

### Dimensions

Sales +44(0)1707 330541 Enquiries sales@genieproducts.co.uk Website www.genieproducts.co.uk