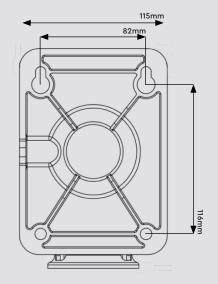

## Specification

| Material            | Aluminium alloy                                                                                          |
|---------------------|----------------------------------------------------------------------------------------------------------|
| Colour              | White                                                                                                    |
| Working Temperature | -40°C ~ +60°C (-40°F ~ +140°F)                                                                           |
| Working Humidity    | 10% ~ 90%                                                                                                |
| Load Bearing        | The wall must be strong enough to<br>withstand at least 3 times the weight<br>of the camera and bracket. |
| Dimensions          | 246.7 × 170.6 × 115 mm                                                                                   |
| Weight              | 690g                                                                                                     |

### Dimensions

Sales +44(0)1707 330541 Enquiries sales@genieproducts.co.uk Website www.genieproducts.co.uk