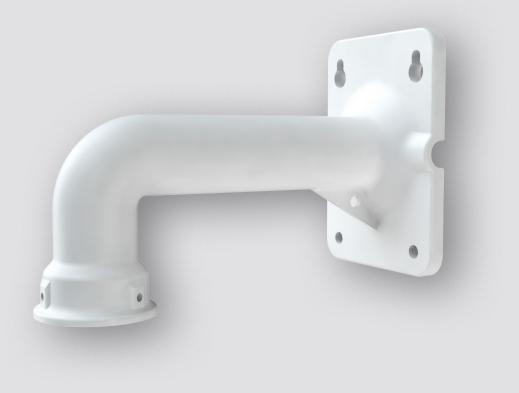

#### Wall Bracket for PTZ Dome Camera

#### **Key Features**

- Aluminium alloy material with surface spray treatment
- Wall bracket for PTZ dome camera

The Genie **WPTZWB** is a wall bracket for PTZ dome camera.